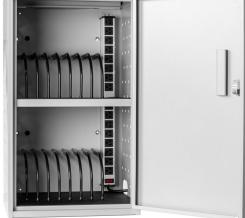

## **Features:**

- Meets ANSI/BIFMA standards
- 12 or 16 tablet capacity is ideal for offices or libraries
- Steel unit conceals charging devices when not in use
- Tablets safely rest between ABS plastic 1" dividers
- Includes two keys for front door lock
- Charging station can securely sit on flat surface or mount to office wall
- Includes drywall mounting hardware
- Unit comes fully assembled
- Ships ground in one carton