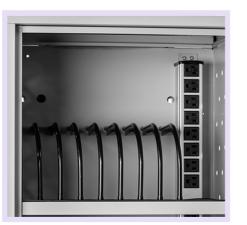

## **Features:**

- Meets ANSI/BIFMA standards
- 12 or 16 tablet capacity is ideal for offices or libraries
- Steel unit conceals charging devices when not in use
- Tablets safely rest between ABS plastic 1" dividers
- Includes two keys for front door lock
- Charging station can securely sit on flat surface or mount to office wall
- Includes drywall mounting hardware
- Unit comes fully assembled
- Ships ground in one carton