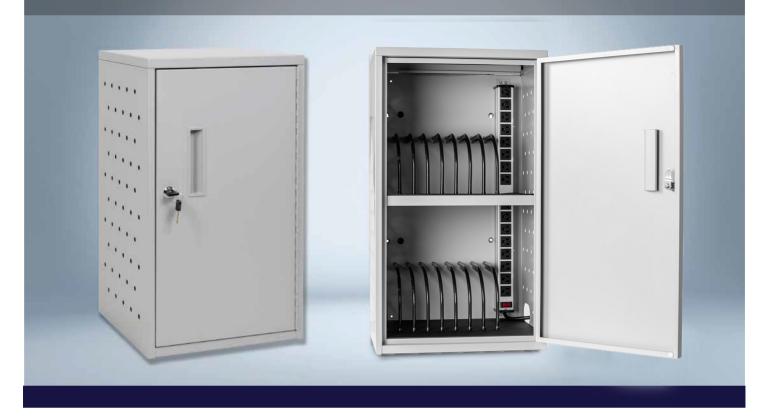

## 12 and 16 TABLET WALLMOUNT/ DESKTOP CHARGING CABINETS

Luxor helps you meet the specific needs of your customers with products like our Wallmount/Desktop Charging Cabinets-inexpensive, pre-assembled units that can be solidly mounted to a variety of surfaces. With 12 and 16 device units available, a Vertical Charging Cart will conserve space while securely locking your tablets. Use Luxor to connect your customers with the tools they need.

## **Features:**

- Meets ANSI/BIFMA standards
- 12 or 16 tablet capacity is ideal for offices or libraries
- Steel unit conceals charging devices when not in use
- Tablets safely rest between ABS plastic 1" dividers
- Includes two keys for front door lock
- Charging station can securely sit on flat surface or mount to office wall
- Includes drywall mounting hardware
- Unit comes fully assembled
- Ships ground in one carton